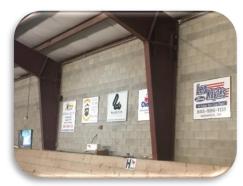

Each month we have over 1,000 clients and visitors from our local area, Rockland county, Westchester, New Jersey, and New York City. Not only do we provide riding lessons, we also host a number of events each year right at our facility such as our annual Gala, Halloween Spooktacular, Christmas photos with our horses. This advertising will give your business additional exposure on a 4' x 3' billboard in our riding arena. The annual cost is \$500 per billboard plus a one-time production fee of \$125.